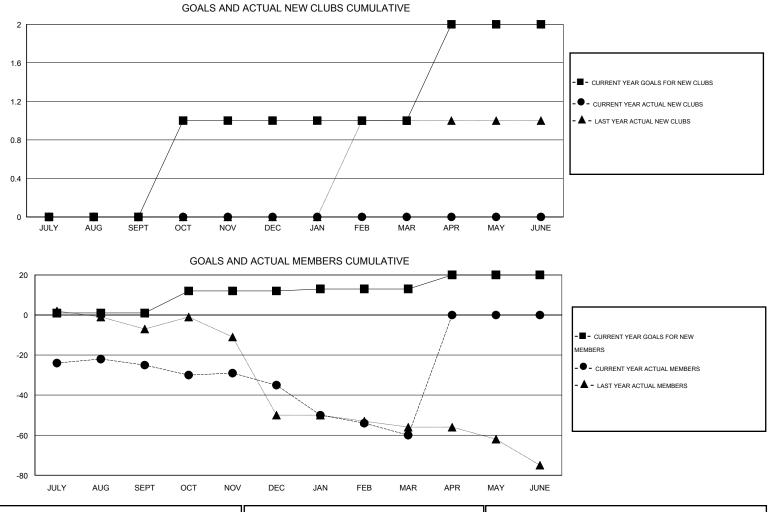

## LOCATION NORTH CAROLINA

| _                     |                  | Clubs               |                            |                             |                       |                    | Members                          |                              |                             |
|-----------------------|------------------|---------------------|----------------------------|-----------------------------|-----------------------|--------------------|----------------------------------|------------------------------|-----------------------------|
| RESULTS FOR 2013-2014 |                  |                     |                            |                             | RESULTS FOR 2013-2014 |                    |                                  |                              |                             |
| QUARTER               | NEW CLUB<br>GOAL | ACTUAL NEW<br>CLUBS | ACTUAL<br>DROPPED<br>CLUBS | ACTUAL NET<br>GAIN/<br>LOSS | QUARTER               | NEW MEMBER<br>GOAL | ACTUAL TOTAL<br>MEMBERS<br>ADDED | ACTUAL<br>DROPPED<br>MEMBERS | ACTUAL NET<br>GAIN/<br>LOSS |
| JULY/AUG/SEPT         | 0                | 0                   | 0                          | 0                           | JULY/AUG/SEPT         | 1                  | 9                                | 34                           | -25                         |
| OCT/NOV/DEC           | 1                | 0                   | 0                          | 0                           | OCT/NOV/DEC           | 11                 | 10                               | 20                           | -10                         |
| JAN/FEB/MAR           | 0                | 0                   | 0                          | 0                           | JAN/FEB/MAR           | 1                  | 14                               | 39                           | -25                         |
| APR/MAY/JUNE          | 1                | 0                   | 0                          | 0                           | APR/MAY/JUNE          | 7                  | 0                                | 0                            | 0                           |